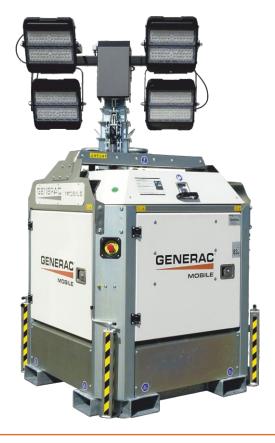

## CUBE PRO [Y1 AGM]

CUBE PRO is not just a new lighting tower, but the real and only "ALL IN ONE" product! It embodies all the innovations and new technologies that Generac Mobile<sup>®</sup> has developed in over 20 years at the top of the industry as manufacturer. We have brought together all the Rental needs, in one single product.

CUBE PRO Y1 AGM